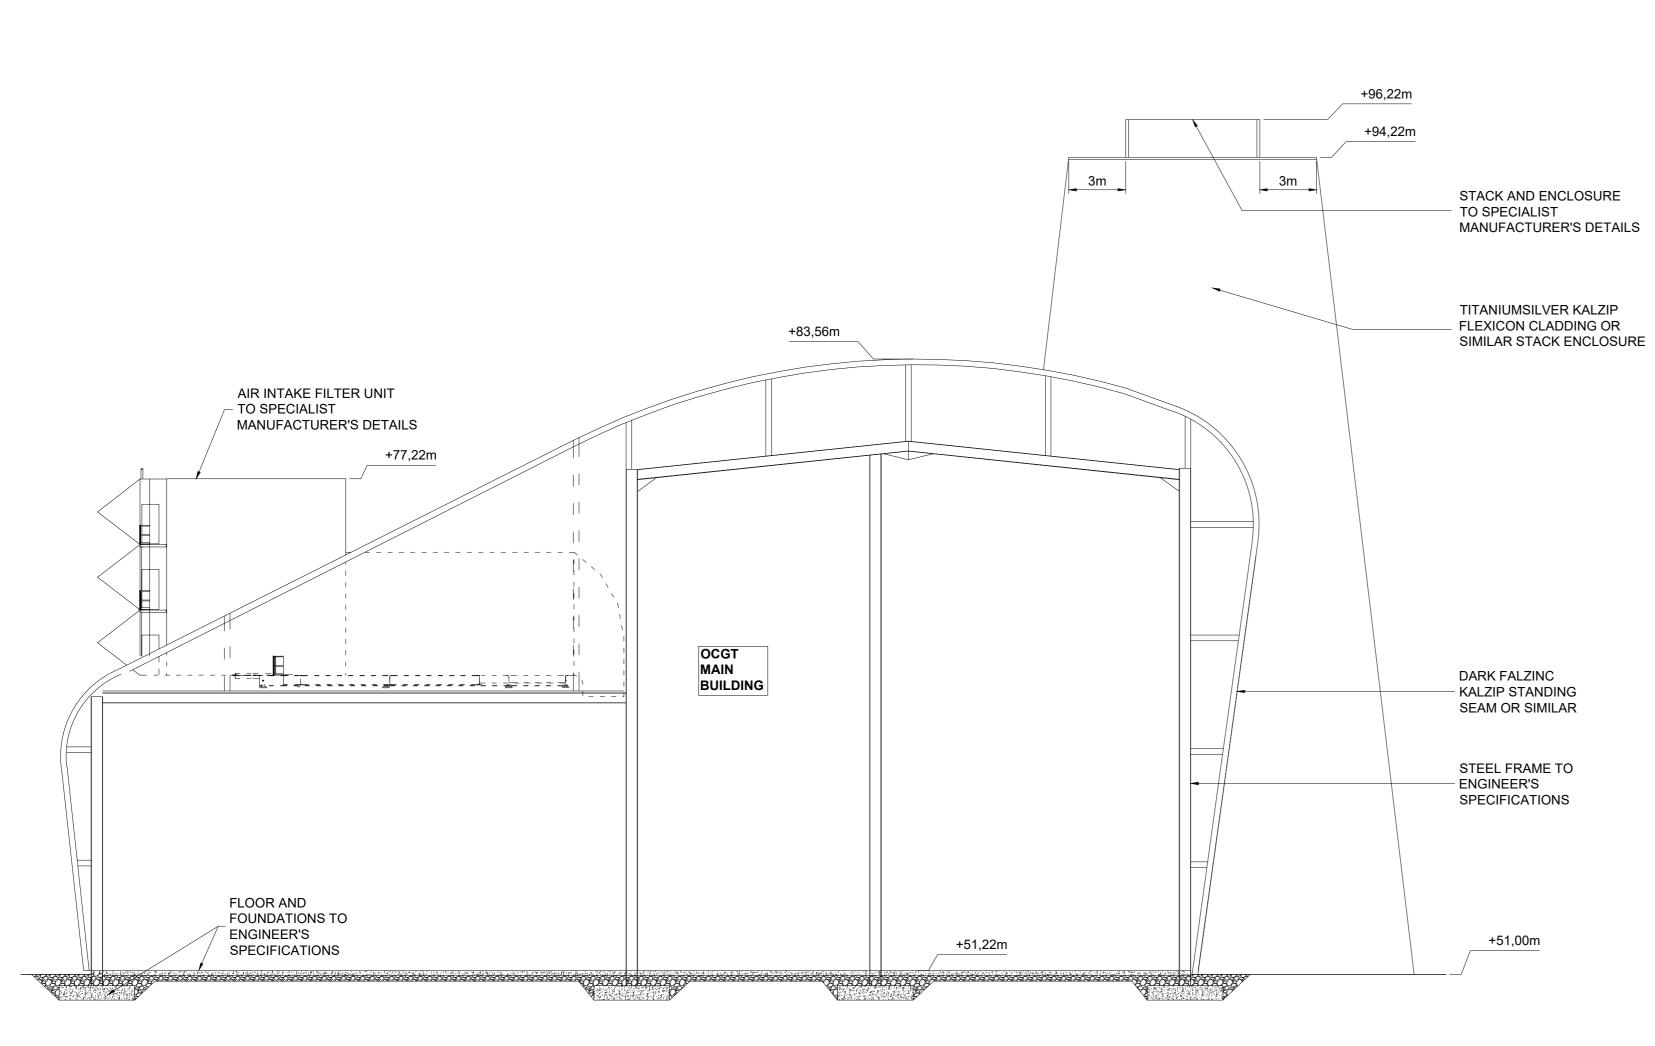

## SECTION 1-1 SCALE 1:200

Email: info@halston.ie Tel: 094 9010111

|                    | Client  | COOLPOWRA FLEXGEN LIMITED                 | Drawn    | SK                   | Checked | WD     | Approv | ed <sub>CS</sub> |  |
|--------------------|---------|-------------------------------------------|----------|----------------------|---------|--------|--------|------------------|--|
| UILDING            | Project |                                           | Date     | Mar 2024             |         |        |        |                  |  |
| PORT ROAD          |         | COOLPOWRA (OCGT)                          | Scales   | AS SHOWN             |         |        |        |                  |  |
| EBAR<br>AYO.<br>62 | Title   |                                           | Sheet    | 1 of 1               |         | Sheet  | Size A | ۸0               |  |
|                    |         | OCGT BUILDING FLOOR<br>LAYOUTS & SECTIONS | Job No.  | SEP-0                | 398     | Status |        |                  |  |
|                    | Stage   |                                           | Dwg. No. | •                    |         |        | F      | Rev              |  |
|                    |         | PLANNING                                  | CPA-H    | IAL-OC-XX-DR-PL-1101 |         |        |        | P02              |  |