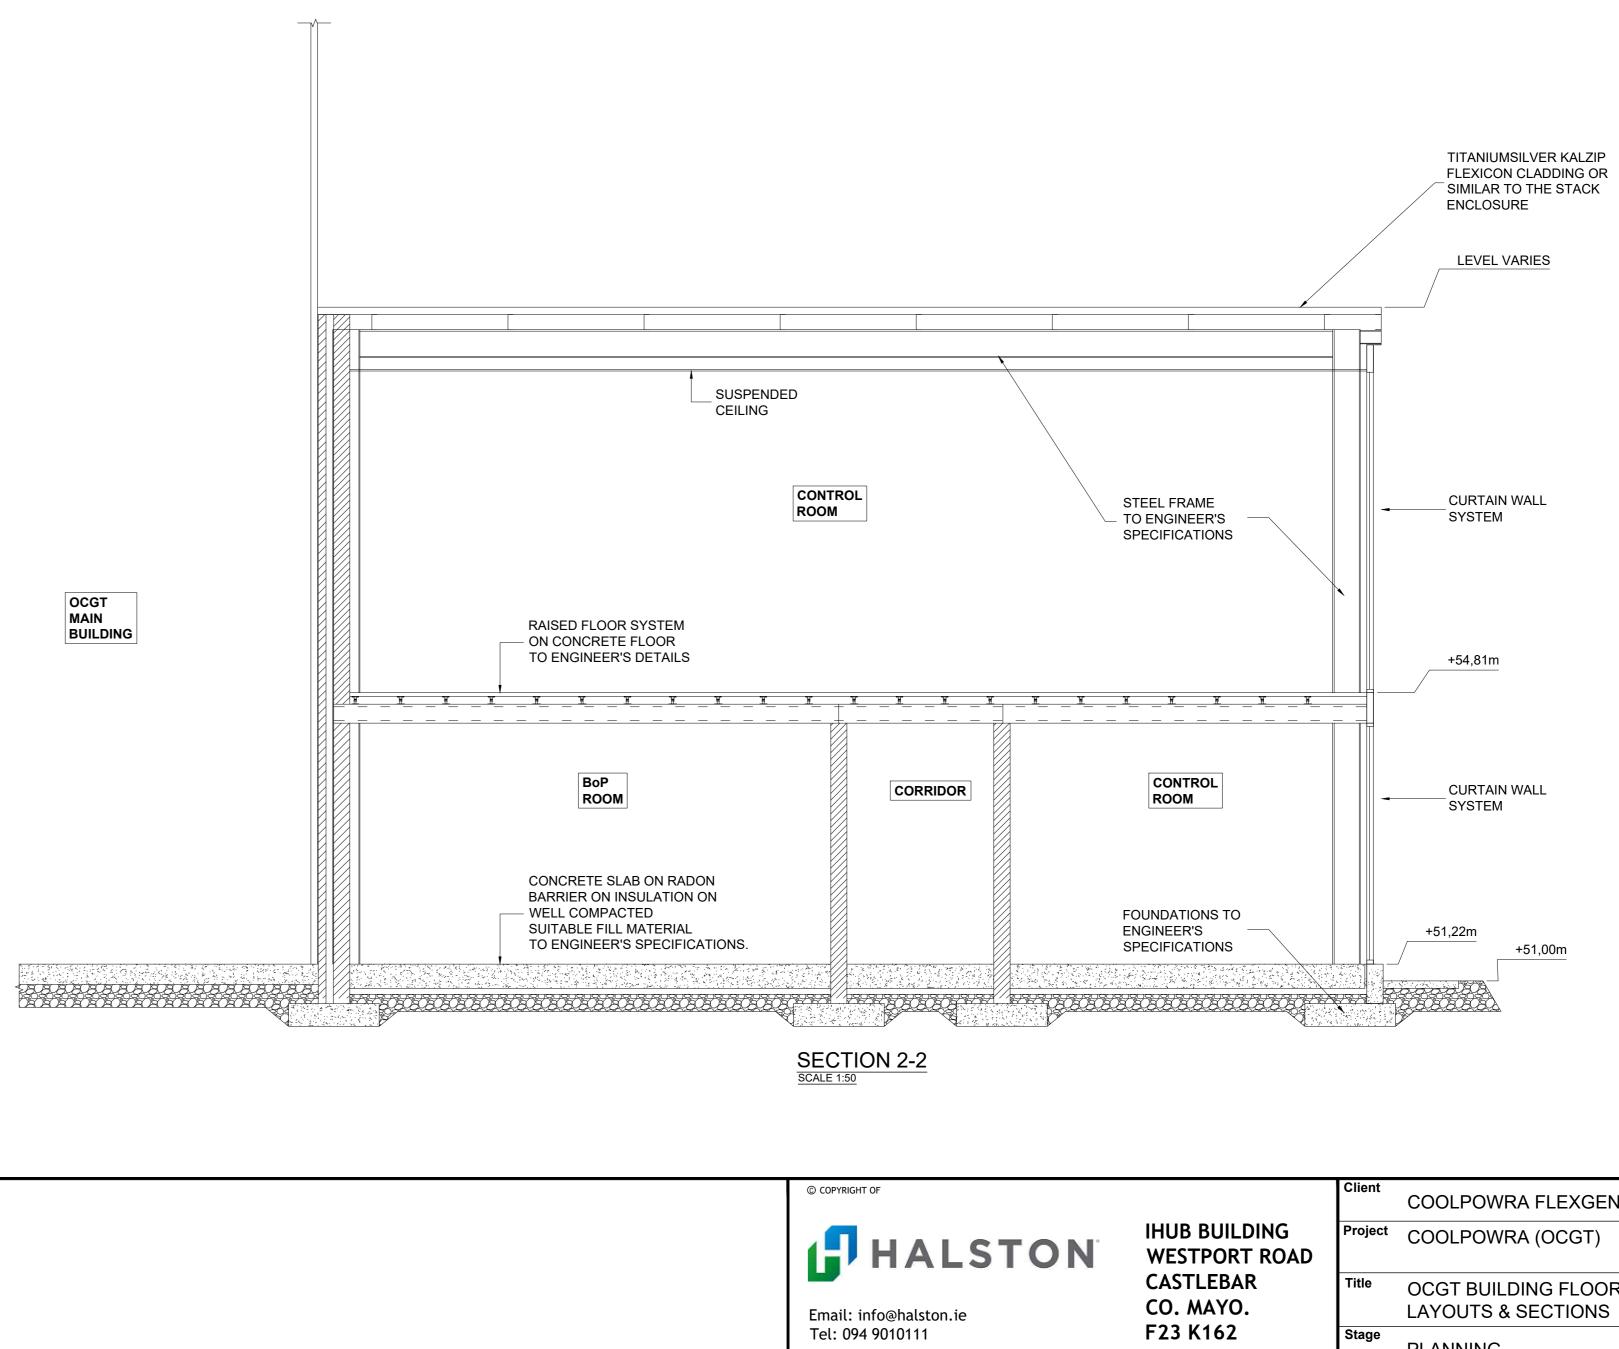

## SECTION 1-1 SCALE 1:200

Email: info@halston.ie Tel: 094 9010111

|                    | Client  | COOLPOWRA FLEXGEN LIMITED                 | Drawn    | SK                   | Checked | WD     | Approv | ed <sub>CS</sub> |  |
|--------------------|---------|-------------------------------------------|----------|----------------------|---------|--------|--------|------------------|--|
| UILDING            | Project |                                           | Date     | Mar 2024             |         |        |        |                  |  |
| PORT ROAD          |         | COOLPOWRA (OCGT)                          | Scales   | AS SHOWN             |         |        |        |                  |  |
| EBAR<br>AYO.<br>62 | Title   |                                           | Sheet    | 1 of 1               |         | Sheet  | Size A | ۸0               |  |
|                    |         | OCGT BUILDING FLOOR<br>LAYOUTS & SECTIONS | Job No.  | SEP-0                | 398     | Status |        |                  |  |
|                    | Stage   |                                           | Dwg. No. | •                    |         |        | F      | Rev              |  |
|                    |         | PLANNING                                  | CPA-H    | IAL-OC-XX-DR-PL-1101 |         |        |        | P02              |  |